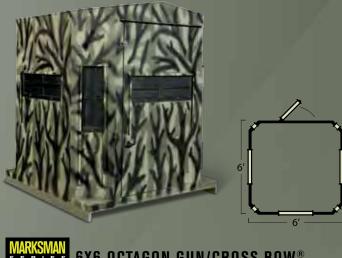

#### 5X5 & 6X6 OCTAGON COMBO BLIND OD550C or OD660C

These multi-person octagon blinds are optimized for all types of hunting. They features 360° shooting with corner windows (now with rotational windows) and can be set up as an all archery blind. Quickly becoming one of our most popular blinds, they come standard with FOUR 24.5" x 8" Shadow Hunter Silent Gun/Archery Rotational Windows; plus FOUR 8" x 24.5" Shadow Hunter Silent Archery Windows and ONE versatile 2-in-1 shelf system.

#### MARKSMAN S = R i = S 5X6 GUN/CROSS BOW® BLIND MM56G

A multi-person blind is perfect for 2 to 3 hunters. It is exceptional for gun/crossbow hunting and features oversized windows and door. The MM56G comes standard with FOUR 34" x 10" Shadow Hunter Silent Gun/Cross Bow Windows with shooting rails and TWO corner shelves.