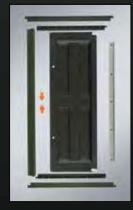

#### EXTERIOR PATTERN

Shadow Hunter ODX<sup>™</sup> Camo

Speed Cinch<sup>®</sup> is a registered trademark of Speed Cinch Inc.

4X4 GUN BLIND OD44GK

This one-person blind is perfect for gun hunters that want to have more than one blind on their property. It is very portable and perfect for hard-to-reach locations. Comes standard with FOUR 24.5" x 8" Shadow Hunter Silent Gun Windows.

#### OUTDOORSMAN SERIES 5X6 CROSS BOW® COMBO BLIND OD56GK

A multi-person combo blind can be used for all types of hunting, the OD56GK features oversized windows and is ideal for archery and crossbow hunting. Comes standard with TWO 34" x 10" Gun/Cross Bow Windows plus FOUR 24.5" x 8" Shadow Hunter Silent Gun/Archery Rotational Windows and ONE corner shelf.

OUTDOORSMAN S E R I E S 4X6 COMBO BLIND OD46CK

A one or two person combo blind that is great for all types of hunting. This is one of the more popular sizes as it conveniently fits right into a standard full-size pickup truck bed. Very flexible for bow and gun hunters, this model comes standard with SIX 24.5" x 8" Shadow Hunter Silent Gun/Archery Rotational Windows and ONE corner shelf.