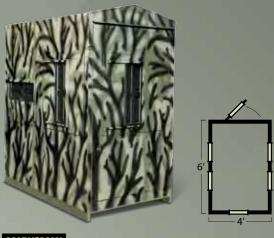

#### EXTERIOR PATTERN

Shadow Hunter ODX<sup>™</sup> Camo

Speed Cinch<sup>®</sup> is a registered trademark of Speed Cinch Inc.

4X4 GUN BLIND OD44GK

This one-person blind is perfect for gun hunters that want to have more than one blind on their property. It is very portable and perfect for hard-to-reach locations. Comes standard with FOUR 24.5" x 8" Shadow Hunter Silent Gun Windows.