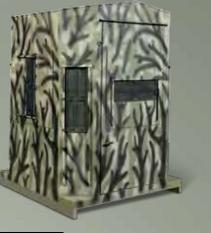

# S E R I E S CUSTOM BLINDS

Our **Outfitter Series** blinds are large enough to fit 2-3 hunters and are fully customizable. If you can dream it we can build it. Shadow Hunter is one of the few blind manufacturers that allow you to customize your own blind and we love doing it. You can customize your **Outfitter Series** blind to fit your preferences with more windows, larger floor plans, exterior finish, larger doors and other upgrade options. Contact Shadow Hunter or your local dealer to find out how we can make your blind all about you.

The **Outfitter Series'** standard features include structurally engineered all aluminum fully insulated exterior walls, TPO noise dampening flooring, peaked roofs, rodent proof flooring, interior shelving, upper and lower ventilation, and the advanced Shadow Hunter Silent Window System with patented Speed Cinch. All of these blinds feature oversized 40" x 65.75" doors and increased window openings.\*