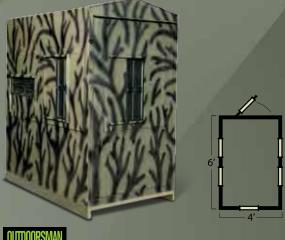

#### EXTERIOR PATTERN

Shadow Hunter ODX<sup>™</sup> Camo

Speed Cinch<sup>®</sup> is a registered trademark of Speed Cinch Inc.

4X4 GUN BLIND OD44GK

This one-person blind is perfect for gun hunters that want to have more than one blind on their property. It is very portable and perfect for hard-to-reach locations. Comes standard with FOUR 24.5" x 8" Shadow Hunter Silent Gun Windows.