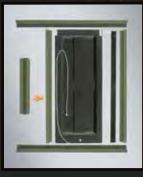

## WINDOW KITS

#### ARCHERY SILENT WINDOW KIT SYSTEM SHSSFW

This flip window kit includes two 8 " x 24.5" Silent Shadow Window systems and contains all of the parts to build the same Archery windows found in every Shadow Hunter Blind.

#### GUN SILENT WINDOW KIT SYSTEM SHSSGW

This kit includes two 24.5" x 8" horizontal Silent Shadow Window systems and contains all of the parts to build the same Gun windows found in every Shadow Hunter Blind.

#### Cross Bow® SILENT WINDOW KIT SYSTEM SHSSCBW

This kit includes one 34" x 10" horizontal Silent Shadow Window system and contains all of the parts to build the same crossbow windows found in every Shadow Hunter Blind.