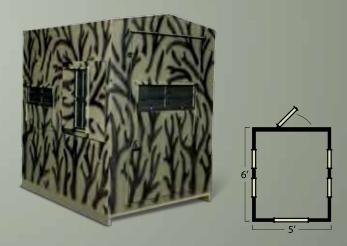

OUTDOORSMAN S E R I E S 4X6 COMBO BLIND OD46CK

A one or two person combo blind that is great for all types of hunting. This is one of the more popular sizes as it conveniently fits right into a standard full-size pickup truck bed. Very flexible for bow and gun hunters, this model comes standard with SIX 24.5" x 8" Shadow Hunter Silent Gun/Archery Rotational Windows and ONE corner shelf.