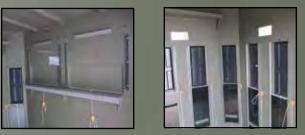

# TOTAL comfort hunting

Comfortable, silent, warm and customizable - from the do-it-yourself Outdoorsman Series to the custom Outfitter Series, all of our blinds feature a 6'-5" peaked roof line and doors that start at 34" wide and at least 6'-5" tall. There's plenty of room to share the hunt and the memories with a partner in a Shadow Hunter blind. They are carefully designed to accommodate all types of firearm, archery and crossbow hunting with additional space and larger window openings to allow for more optimal shooting. Each blind is fully insulated, minimizing the need for excess cold weather gear and extends the hunting season. Constructed with high quality materials and built to stand up to the toughest conditions, Shadow Hunter blinds promise to keep you comfortable so you can stay focused on the reason you're in there to begin with.

# OUTDOORSMAN S E R I E S DO IT YOURSELF KIT BLINDS

Our most versatile blind that is perfect for hunters of all experience levels, the **Outdoorsman Series** kit blinds are quick and easy to assemble.\* These kits ship easily in a crate and are the perfect solution for getting out to those hard to reach hunting spots. Rest assured, these models still employ the same great quality that you would expect from any Shadow Hunter blind. The standard **Outdoorsman's** features include structurally engineered all aluminum fully insulated exterior walls, wall-to-wall carpeting, peaked roofs, rodent proof flooring, interior shelving, upper and lower ventilation, and the advanced Shadow Hunter Silent Window System with patented Speed Cinch<sup>®</sup>. All blinds feature oversized 40" x 65.75" doors\*\* and increased window openings. Also our kits can be fully assembled for an additional fee.