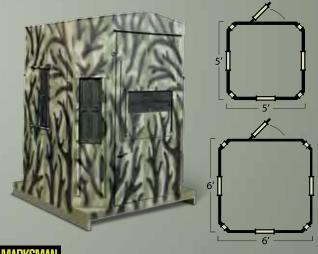

#### 5X5 & 6X6 OCTAGON COMBO BLIND OD550C or OD660C

These multi-person octagon blinds are optimized for all types of hunting. They features 360° shooting with corner windows (now with rotational windows) and can be set up as an all archery blind. Quickly becoming one of our most popular blinds, they come standard with FOUR 24.5" x 8" Shadow Hunter Silent Gun/Archery Rotational Windows; plus FOUR 8" x 24.5" Shadow Hunter Silent Archery Windows and ONE versatile 2-in-1 shelf system.

#### SX5 & 6X6 OCTAGON COMBO BLIND MM550C or MM660C

These multi-person octagon blinds are optimized for all types of hunting. They features 360° shooting with corner windows (now with rotational windows) and can be set up as an all archery blind. Quickly becoming one of our most popular blinds, they come standard with FOUR 24.5" x 8" Shadow Hunter Silent Gun/Archery Rotational Windows; plus FOUR 8" x 24.5" Shadow Hunter Silent Archery Windows and ONE versatile 2-in-1 shelf system.

#### UTFITTER E R I E S SX5 OCTAGON COMBO BLIND OF550C

A multi-person octagon blind that is optimized for all types of hunting. It features 360° shooting with corner windows (now with our rotational windows) and can be set up as an all archery blind. Quickly becoming one of our most popular blinds, it comes standard with FOUR 24.5" x 8" Shadow Hunter Silent Gun/Archery Rotational Windows; plus FOUR 8" x 24.5" Shadow Hunter Silent Archery Windows and ONE versatile 2-in-1 shelf system.