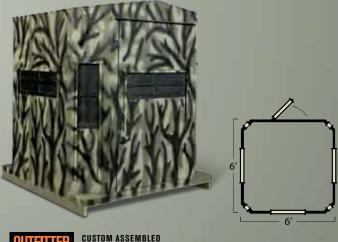

#### CUSTOM ASSEMBLED 6X6 GUN/CROSS BOW<sup>®</sup> BLIND OF66G

This multi-person blind is our largest and is perfect for 2 to 3 hunters. It is exceptional for gun/crossbow hunting and features oversized windows and door. The OF66G comes standard with FOUR 34" x 10" Shadow Hunter Silent Gun/Cross Bow Windows with shooting rails, ONE versatile 2-in-1 shelf system and TWO corner shelves.