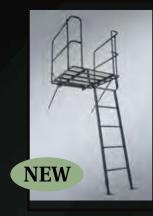

## LADDER/PLATFORM KIT

#### ADJUSTABLE LADDER/PLATFORM KIT SH33PL

NEW Adjustable Ladder/Platform kit is designed to bolt up to any elevated platform made of dimensional lumber or Shadow Hunter blind. The kit is adjustable from 5 to 10 feet and is constructed of rugged powder coated steel oval tubing for extreme integrity and durability. Installation hardware is included.