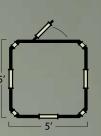

#### UTFITTER E R I E S SX5 OCTAGON COMBO BLIND OF550C

A multi-person octagon blind that is optimized for all types of hunting. It features 360° shooting with corner windows (now with our rotational windows) and can be set up as an all archery blind. Quickly becoming one of our most popular blinds, it comes standard with FOUR 24.5" x 8" Shadow Hunter Silent Gun/Archery Rotational Windows; plus FOUR 8" x 24.5" Shadow Hunter Silent Archery Windows and ONE versatile 2-in-1 shelf system.