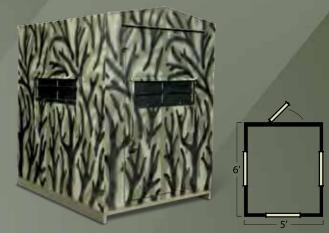

OUTDOORSMAN S E R I E S 4X6 COMBO BLIND OD46CK

A one or two person combo blind that is great for all types of hunting. This is one of the more popular sizes as it conveniently fits right into a standard full-size pickup truck bed. Very flexible for bow and gun hunters, this model comes standard with SIX 24.5" x 8" Shadow Hunter Silent Gun/Archery Rotational Windows and ONE corner shelf.

#### **EXTERIOR PATTERN**

Shadow Hunter MMX<sup>™</sup> Camo\*

This one or two person combo blind is great for all types of hunting. This is one of the more popular sizes as it conveniently fits right into a standard full-size pickup truck bed. The MM46C is very flexible for bow and gun hunters and comes standard with SIX 24.5" x 8" Shadow Hunter Silent Gun/Archery Rotational Windows and TWO corner shelves.