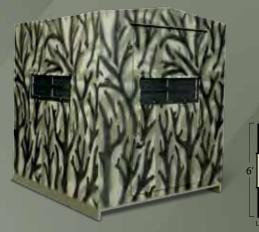

#### CUSTOM ASSEMBLED 6X6 GUN/CROSS BOW<sup>®</sup> BLIND OF66G

This multi-person blind is our largest and is perfect for 2 to 3 hunters. It is exceptional for gun/crossbow hunting and features oversized windows and door. The OF66G comes standard with FOUR 34" x 10" Shadow Hunter Silent Gun/Cross Bow Windows with shooting rails, ONE versatile 2-in-1 shelf system and TWO corner shelves.

GX6 OCTAGON GUN/CROSS BOW® BLIND OF660G

Our octagon gun/crossbow blind is one of our largest blinds and is perfect for multiple hunters. It features 360° shooting with corner windows and is ideal for all types of hunting. The OF66OG comes standard with FOUR 34" x 10" Shadow Hunter Silent Gun/Cross Bow Windows with shooting rails; plus FOUR 8" x 24.5" Shadow Hunter Silent Archery Windows and ONE versatile 2-in-1 shelf system.