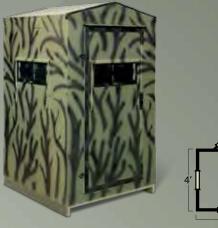

#### EXTERIOR PATTERN

Shadow Hunter ODX<sup>™</sup> Camo

Speed Cinch<sup>®</sup> is a registered trademark of Speed Cinch Inc.

4X4 GUN BLIND OD44GK

This one-person blind is perfect for gun hunters that want to have more than one blind on their property. It is very portable and perfect for hard-to-reach locations. Comes standard with FOUR 24.5" x 8" Shadow Hunter Silent Gun Windows.