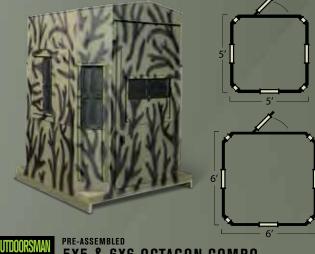

#### 5X5 & 6X6 OCTAGON COMBO BLIND OD550C or OD660C

These multi-person octagon blinds are optimized for all types of hunting. They features 360° shooting with corner windows (now with rotational windows) and can be set up as an all archery blind. Quickly becoming one of our most popular blinds, they come standard with FOUR 24.5" x 8" Shadow Hunter Silent Gun/Archery Rotational Windows; plus FOUR 8" x 24.5" Shadow Hunter Silent Archery Windows and ONE versatile 2-in-1 shelf system.