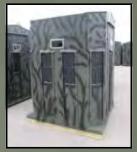

#### EXTERIOR PATTERN

Shadow Hunter ODX<sup>™</sup> Camo

Speed Cinch<sup>®</sup> is a registered trademark of Speed Cinch Inc.

4X4 GUN BLIND OD44GK

This one-person blind is perfect for gun hunters that want to have more than one blind on their property. It is very portable and perfect for hard-to-reach locations. Comes standard with FOUR 24.5" x 8" Shadow Hunter Silent Gun Windows.

#### OUTDOORSMAN SERIES 5X6 CROSS BOW® COMBO BLIND OD56GK

A multi-person combo blind can be used for all types of hunting, the OD56GK features oversized windows and is ideal for archery and crossbow hunting. Comes standard with TWO 34" x 10" Gun/Cross Bow Windows plus FOUR 24.5" x 8" Shadow Hunter Silent Gun/Archery Rotational Windows and ONE corner shelf.

OUTDOORSMAN S E R I E S 4X6 COMBO BLIND OD46CK

A one or two person combo blind that is great for all types of hunting. This is one of the more popular sizes as it conveniently fits right into a standard full-size pickup truck bed. Very flexible for bow and gun hunters, this model comes standard with SIX 24.5" x 8" Shadow Hunter Silent Gun/Archery Rotational Windows and ONE corner shelf.